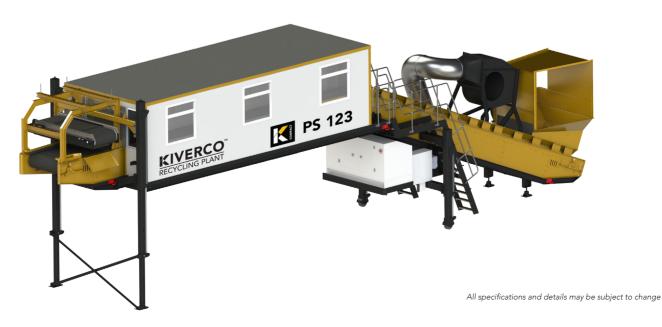

## **PICKING STATION PS123**

#### **OPERATING DIMENSIONS**

- Operating Length: 18480mm
- Operating Width: 3,380mm
- Operating Height: 5,560mm
- Weight: 21,500kg