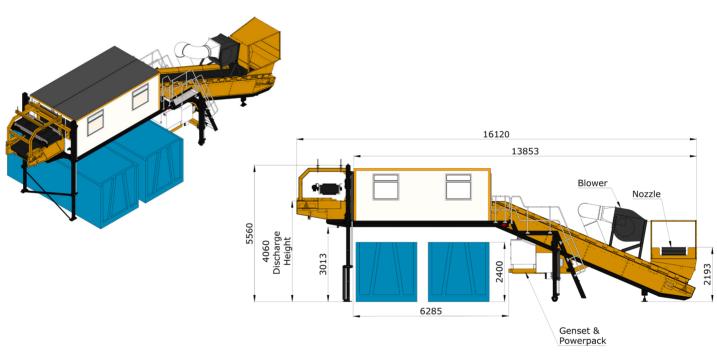

# **PICKING STATION PS122**

#### **OPERATING DIMENSIONS**

- Operating Length: 16,120mm
- Operating Width: 3,380mm
- Operating Height: 5,560mm
- Weight: 19,000kg