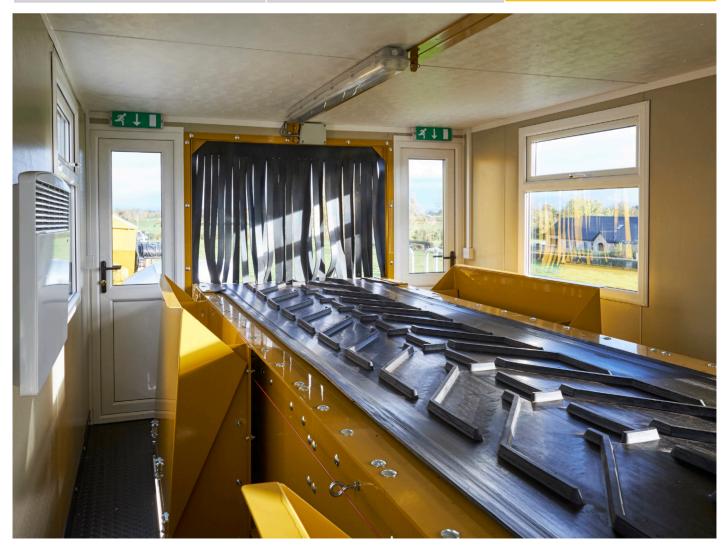

The Compact PS Picking Station range combines air separation, magnetic separation and manual sorting – all in one compact unit:

- Integrated air separation to produce clean product
- Integrated magnetic separation to recover ferrous metals
- 2 to 6 bay sorting to recover clean stone, wood, paper, plastics, card etc

The Compact PS offers unrivalled set-up simplicity, operator comfort, safety and environmental protection.