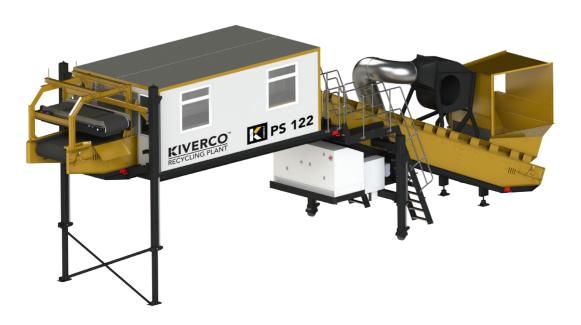

The Compact PS Picking Station range combines air separation, magnetic separation and manual sorting – all in one compact unit:

- Integrated air separation to produce clean product
- Integrated magnetic separation to recover ferrous metals
- 2 to 6 bay sorting to recover clean stone, wood, paper, plastics, card etc

# **PICKING STATION PS122**