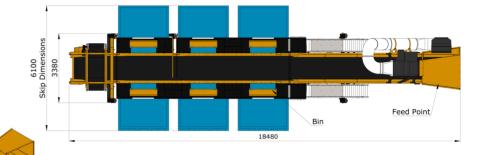

## **PICKING STATION PS123**

#### **OPERATING DIMENSIONS**

- Operating Length: 18480mm
- Operating Width: 3,380mm
- Operating Height: 5,560mm
- Weight: 21,500kg