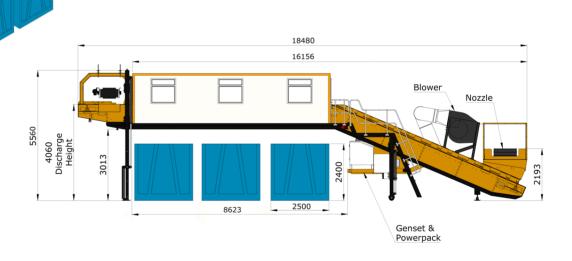

## **PICKING STATION PS123**

#### **OPERATING DIMENSIONS**

- Operating Length: 18480mm
- Operating Width: 3,380mm
- Operating Height: 5,560mm
- Weight: 21,500kg