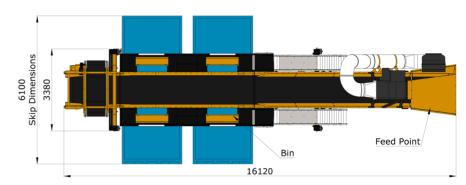

#### **OPERATING DIMENSIONS**

- Operating Length: 16,120mm
- Operating Width: 3,380mm
- Operating Height: 5,560mm
- Weight: 19,000kg

#### **OPERATING DIMENSIONS**

- Operating Length: 18480mm
- Operating Width: 3,380mm
- Operating Height: 5,560mm
- Weight: 21,500kg