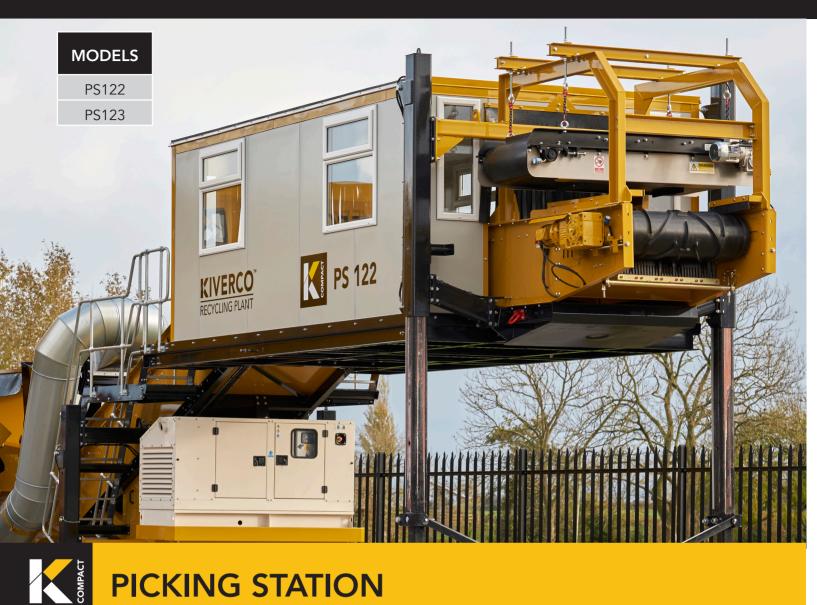

The Compact PS Picking Station range combines air separation, magnetic separation and manual sorting – all in one compact unit:

- Integrated air separation to produce clean product
- Integrated magnetic separation to recover ferrous metals
- 2 to 6 bay sorting to recover clean stone, wood, paper, plastics, card etc

The Compact PS offers unrivalled set-up simplicity, operator comfort, safety and environmental protection.

# **PICKING STATION PS122**